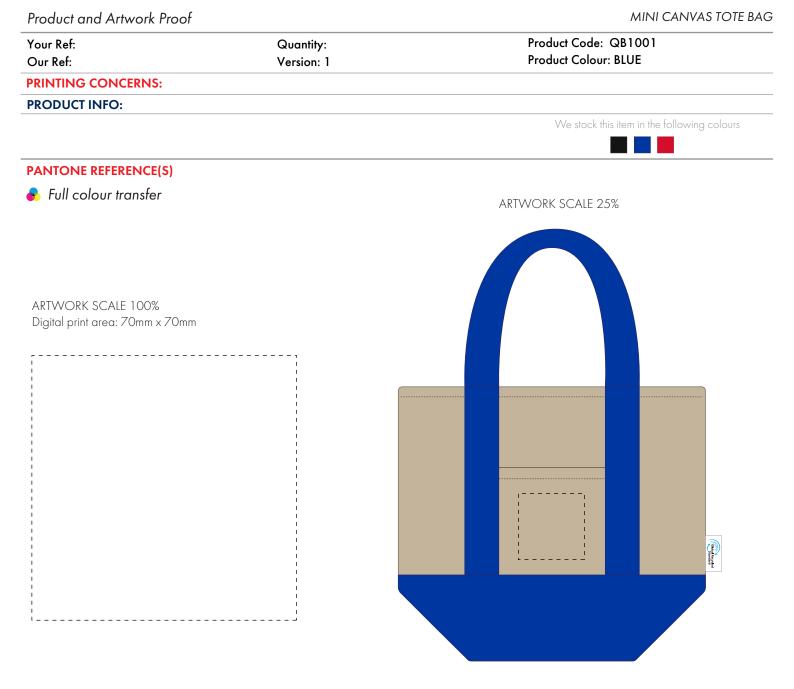

Product Image for visualisation - colours may vary

The dashed line is to demonstrate print area and will not appear on your printed item